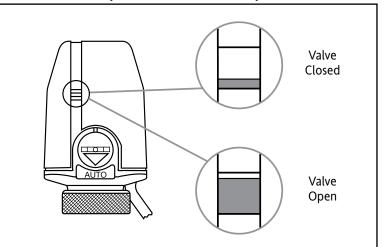

In automatic operation the TS moves quickly between open and closed positions. The valve status can be visually checked through the window in the cover.

#### Indication of valve position in automatic operation