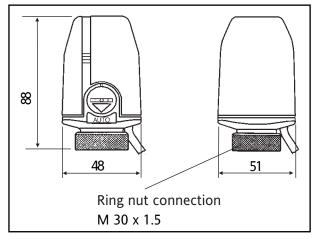

|
| Power Consumption     | 2.5W                                |
| Actuator Type         | Normally closed                     |
| Valve Positions       | Open or closed                      |
| Opening time          | 3 mins                              |
| Connecting Cable      | 2 x 0.5mm <sup>2</sup> , 100cm long |
| Protection            | IP44                                |
| Isolation Class       | II                                  |
| Connections           | M30 x 1.5mm                         |
| Stroke                | 4.0mm                               |
| Weight                | Approx. 150g                        |
| Storage Temperature   | -25 to 70°C                         |
| Operating Temperature | 0 - 50°C                            |

#### Dimensions



#### **Invensys Controls Europe**

Customer Service Tel: 0845 130 5522 Customer Service Fax: 0845 130 0622 Technical Helpline Tel: 0845 130 7722 Email: customer.care@invensys.com Website: www.draytoncontrols.co.uk

#### Indication of valve position in automatic operation



#### Manual position using coin slot



#### Other varients available on request

24v Normally open M 28 x 1.5 connection Proportional Control (0-10V)

Available from:

D97-1