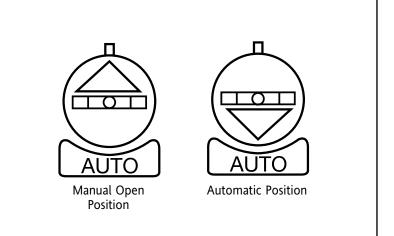

up> , 100cm long |
| Protection            | IP44                                |
| Isolation Class       | II                                  |
| Connections           | M30 x 1.5mm                         |
| Stroke                | 4.0mm                               |
| Weight                | Approx. 150g                        |
| Storage Temperature   | -25 to 70°C                         |
| Operating Temperature | 0 - 50°C                            |

#### Dimensions



#### **Invensys Controls Europe**

Customer Service Tel: 0845 130 5522 Customer Service Fax: 0845 130 0622 Technical Helpline Tel: 0845 130 7722 Email: customer.care@invensys.com Website: www.draytoncontrols.co.uk

#### Indication of valve position in automatic operation



#### Manual position using coin slot



#### Other varients available on request

24v Normally open M 28 x 1.5 connection Proportional Control (0-10V)

Available from:

D97-1